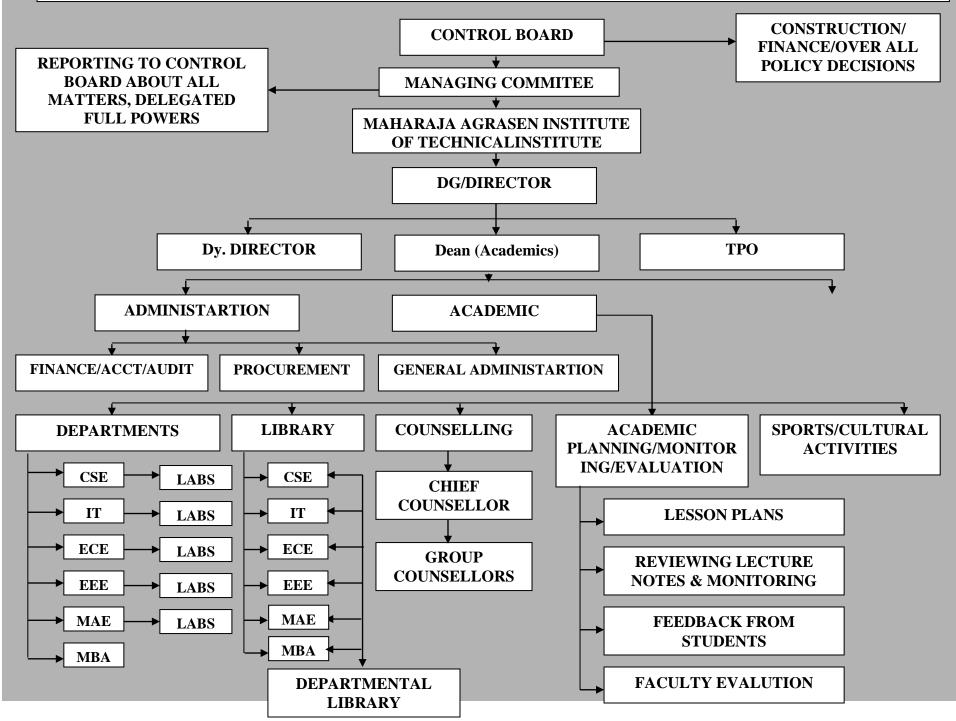

|            | Website of the organization                                                                                          | www.mait.ac.in                                                                                         |  |  |
|------------|----------------------------------------------------------------------------------------------------------------------|--------------------------------------------------------------------------------------------------------|--|--|
| 5          | Name of the affiliating<br>University                                                                                | Guru Gobind Singh Indraprastha University                                                              |  |  |
|            | Address                                                                                                              | Sec-16-C, Dwarka, Delhi – 110 078                                                                      |  |  |
|            | Website                                                                                                              | www.ipu.ac.in                                                                                          |  |  |
|            | Latest affiliation period                                                                                            | 2021-22                                                                                                |  |  |
| 6          | Name of Principal / Director                                                                                         | Prof. Neelam Sharma                                                                                    |  |  |
|            | Exact Designation                                                                                                    | Director                                                                                               |  |  |
|            | Phone number with STD code                                                                                           | 011 8448186932                                                                                         |  |  |
|            | FAX number with STD code                                                                                             | 011 27582095                                                                                           |  |  |
|            | Email                                                                                                                | neelam_sr@yahoo.com                                                                                    |  |  |
|            | Highest Degree                                                                                                       | Ph.D                                                                                                   |  |  |
|            | Field of specialization                                                                                              | Electronics and Communication (VLSI)                                                                   |  |  |
| 7          | Governing Board Members                                                                                              | Give details of all members with their educational qualifications and other credentials-<br>Annexure I |  |  |
|            | Frequency of meetings & date of last meeting                                                                         | Half Yearly (March 9, 2021)                                                                            |  |  |
| 8          | Academic Advisory Body                                                                                               | Annexure II                                                                                            |  |  |
|            | Frequency of meetings & date of last meeting                                                                         | Yearly                                                                                                 |  |  |
| 9          | Organisational Chart                                                                                                 | Annexure III                                                                                           |  |  |
| 10         | Student feedback mechanism on<br>Institutional Governance/faculty<br>performance                                     | Yes, being done regularly                                                                              |  |  |
|            |                                                                                                                      |                                                                                                        |  |  |
| 11         | Grievance redressal mechanism for faculty, staff and students                                                        | Yes, being done regularly                                                                              |  |  |
| 11<br>12.1 |                                                                                                                      | Yes, being done regularly<br>B.Tech-Computer Science and Engineering                                   |  |  |
|            | for faculty, staff and students                                                                                      |                                                                                                        |  |  |
|            | for faculty, staff and students Name of the Department*                                                              | B.Tech-Computer Science and Engineering                                                                |  |  |
|            | for faculty, staff and students Name of the Department* Course                                                       | B.Tech-Computer Science and Engineering<br>CSE-1 <sup>st</sup> Shift                                   |  |  |
|            | for faculty, staff and students Name of the Department* Course Level 1 <sup>st</sup> Year of approval by the         | B.Tech-Computer Science and Engineering<br>CSE-1 <sup>st</sup> Shift<br>UG / PG                        |  |  |
|            | for faculty, staff and students Name of the Department* Course Level 1 <sup>st</sup> Year of approval by the Council | B.Tech-Computer Science and Engineering<br>CSE-1 <sup>st</sup> Shift<br>UG / PG<br>2019 2020 2021      |  |  |